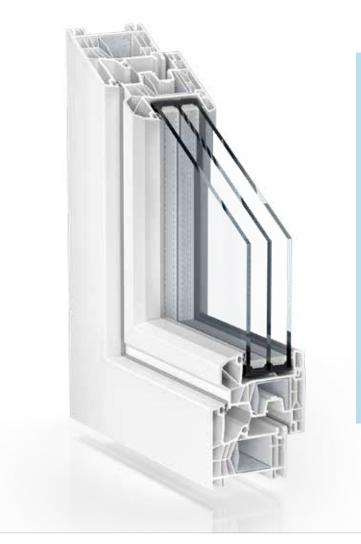

## TROCAL 76 semi offset.

TROCAL 76 is the most modern and best window and door system in its class. Maximised quality, perceptible heating cost savings, optimal noise protection, reliable burglary protection, and a wide range of design options – TROCAL 76 lets you enhance your quality of living and make the right choice.

## TROCAL 76. Window and door system with 76 mm installation depth.

- Distinctive window design with wide peripheral facet.
- High cost and energy savings thanks to the new, high insulation 76 mm system –  $U_f$  value = 1.0 W/(m<sup>2</sup>K) even in the standard version.
- Perfected noise protection for enhanced quality of living.
- Optional integrated burglary protection for greater security.
- Easy care thanks to robust and weather resistant surfaces.
- Lasting value thanks to durable quality on the highest level.
- Ultra modern technology for great handling ease and reliable functionality.
- Available in white and with plain colour or wood grain laminates.